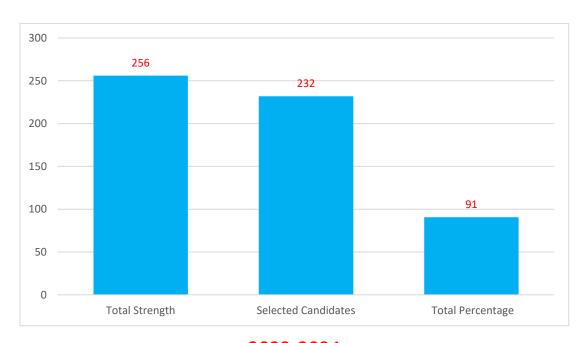

# **PLACEMENT CELL (2023-2024)**

| S.No | DEPT  | Total Strength | SELECTED NUMBER OF<br>CANDIDATES | Total Percentage |
|------|-------|----------------|----------------------------------|------------------|
| 1    | CSE   | 50             | 45                               | 90               |
| 2    | IT    | 57             | 48                               | 84               |
| 3    | ECE   | 60             | 60                               | 100              |
| 4    | EEE   | 8              | 8                                | 100              |
| 5    | MECH  | 26             | 26                               | 100              |
| 6    | MBA   | 55             | 45                               | 82               |
|      | Total | 256            | 232                              | 90.63            |

2023-2024