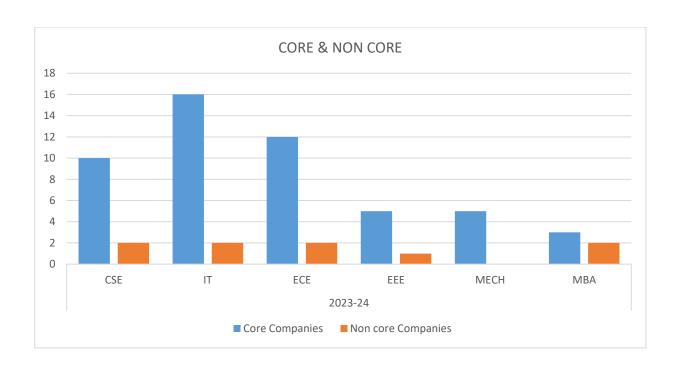

### **TOTAL NUMBER OF COMPANIES:**

| Year    | Department | Core Companies | Non-core Companies |
|---------|------------|----------------|--------------------|
| 2023-24 | CSE        | 10             | 2                  |
|         | IT         | 16             | 2                  |
|         | ECE        | 12             | 2                  |
|         | EEE        | 5              | 1                  |
|         | MECH       | 5              |                    |
|         | MBA        | 3              | 2                  |